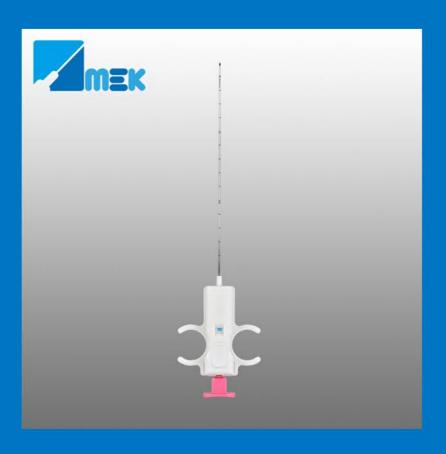

## **Biopsy Needle**

Echogenic and atraumatic needle tip design

Light weight handle

Adjustable sample notch: 10mm-20mm

Depth marked canula

Color code

Co-axial needles are optionally available

| GAUGE | LENGTH                  | COLOR      |
|-------|-------------------------|------------|
| 14G   | 100 · 150 · 200 · 250mm | PALE GREEN |
| 16G   | 100 · 150 · 200 · 250mm | WHITE      |
| 18G   | 100 · 150 · 200 · 250mm | PINK       |