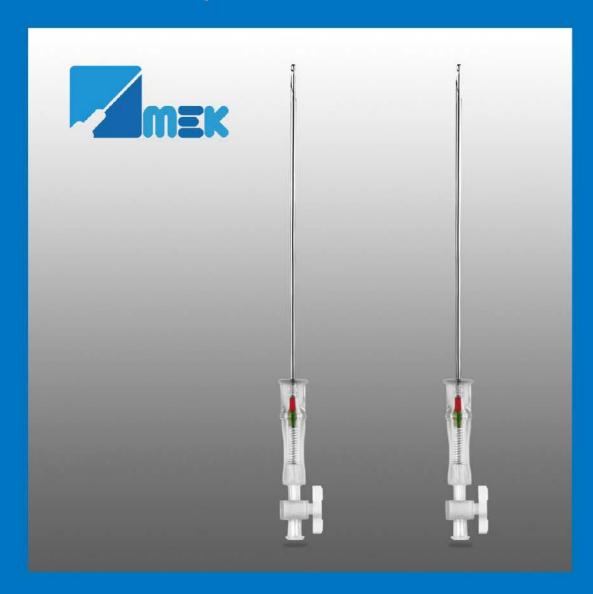

## Veress Needle

- Veress Needles are designed for the safe, simple, effective creation of the pneumoperitoneum.
- ♦ Big size spring-loaded stylet provides loud audible "click" when passing through tissue layers
- Visible red indicator of needle position
- Sharp tip for easy insertion
- High flow stopcock
- ◆ Two sizes with 120/150mm length are available